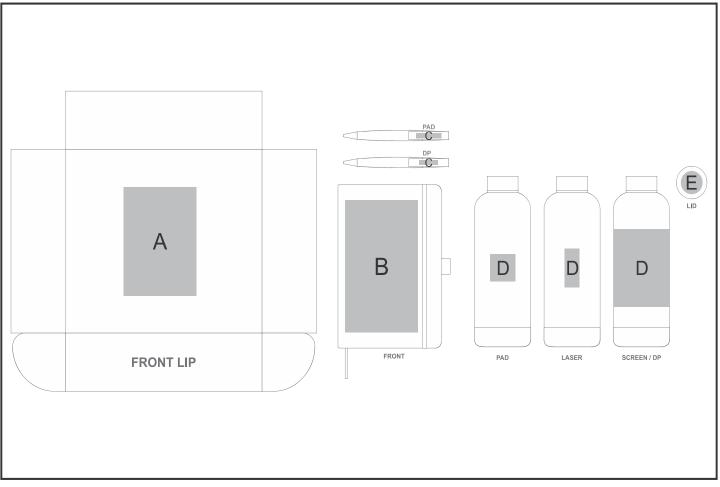

## GF-AM-1210-B

Clark Kraft Gift Set

## Need to know:

Includes 1-Colour, 1-Position Screen Print on Box AND 1-Colour, 1-Position Screen Print OR 1-Position Laser Engraving OR 1-Position Foiling on Notebook AND 1-Colour, 1-Position Pad Print on PEN AND 1-Colour, 1-Position Screen Wrap on Bottle(setup fees apply)

- Laser Colour - POS B - Brown | POS D & E - Silver

- No solid Blocks for Foiling on the notebooks
- **NB:** We can only brand on the Pen Clip, NO branding on the band because of the silicone coating finish and the ink does not stick to the item.
- DP: Full wrap will be inconsistent on the bottle

## **Branding Options:**

| Position | Branding Method (Branding Code) | No. of Colours | Dimension               |
|----------|---------------------------------|----------------|-------------------------|
| A        | Screen Print (SA)               | 1 Colour       | 100mm wide x 140mm high |

| В | Screen Print (SA)    | 2 Colours | 100mm wide x 160mm high |
|---|----------------------|-----------|-------------------------|
| В | Laser Engraving (LB) | N/A       | 100mm wide x 160mm high |
| В | Foiling (FL)         | N/A       | 100mm wide x 160mm high |

| В | Digital Direct Transfer (DDT-D) | Full Colour | 100mm wide x 74mm high  |
|---|---------------------------------|-------------|-------------------------|
| В | Digital Direct Transfer (DDT-A) | Full Colour | 100mm wide x 148mm high |
| В | Digital Direct Transfer (DDT-B) | Full Colour | 100mm wide x 160mm high |
| В | Digital Dome Sticker (DB)       | Full Colour | -1mm wide x -1mm high   |
| В | Debossing (BOS-1)               | N/A         | 100mm wide x 160mm high |
|   | •                               |             | 1                       |
| С | Pad Printing (PB)               | 4 Colours   | 35mm wide x 7mm high    |
| С | Direct to Print (DP-A)          | Full Colour | 25mm wide x 6mm high    |
|   |                                 |             |                         |
| D | Pad Printing (PB)               | 4 Colours   | 30mm wide x 35mm high   |
| D | Laser Engraving (LA)            | N/A         | 30mm wide x 50mm high   |
| D | Screen Wrap (SW)                | 1 Colour    | 200mm wide x 100mm high |
| D | Digital Print Drinkware (DP-C)  | Full Colour | 100mm wide x 70mm high  |
| D | Digital Print Drinkware (DP-D)  | Full Colour | 234mm wide x 95mm high  |
|   |                                 |             |                         |
| Е | Laser Engraving (LA)            | N/A         | 30mm wide x 30mm high   |